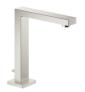

### SYMETRICS Deck-mounted basin spout with pop-up waste - Brushed Platinum

#### 13 713 980

- 165mm projection
- fixed spout
- circular, air-enriched flow
- height of mixer 230 mm
- height up to aerator 205 mm
- hole diameter 35 mm
- 2x screw-in M 10 x 1 pressure hose, leak-tested
- rosette 60 x 60 mm
- max. flow 7 l/min
- lead-free