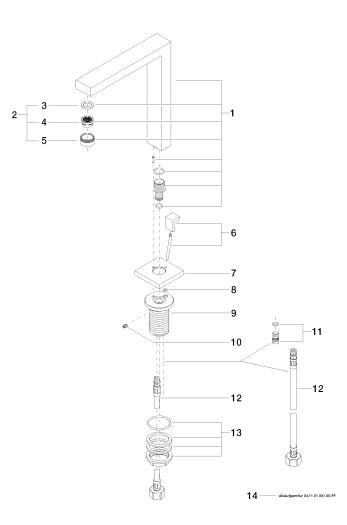

### SYMETRICS Deck-mounted basin spout with pop-up waste - Brushed Platinum

#### 13 713 980

- 165mm projection
- fixed spout
- circular, air-enriched flow
- height of mixer 230 mm
- height up to aerator 205 mm
- hole diameter 35 mm
- 2x screw-in M 10 x 1 pressure hose, leak-tested
- rosette 60 x 60 mm
- max. flow 7 l/min
- lead-free