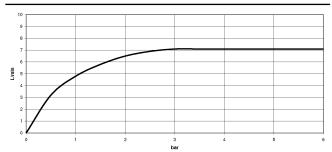

### Flow rate chart

#### 13 713 980

- 165mm projection
- fixed spout
- circular, air-enriched flow
- height of mixer 230 mm
- height up to aerator 205 mm
- hole diameter 35 mm
- 2x screw-in M 10 x 1 pressure hose, leak-tested
- rosette 60 x 60 mm
- max. flow 7 l/min
- lead-free